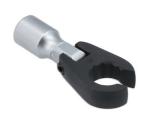

## Flexible Crows Foot Wrench 16mm 3/8"D

A 16mm flexi-head crows foot wrench for use with a 3/8" square drive ratchet. The flexible head makes it ideal for use in awkward or hard to reach areas, with the open end allowing for use on flare nuts or sensors.

## **Additional Information**

- Extension bar length 43mm (from pivot point).
- Bi-Hex (12pt) profile x 3/8"D.
- · Features an open jaw to fit around pipes & cables. Ideal for removing brake, fuel & hydraulic lines.
- Manufactured from chrome vanadium. Extension bar features a matt finish & the wrench has a manganese phosphate coating for corrosion resistance.
- Part of a range of 3/8"D flexible crows foot wrenches from 10mm to 22mm (Part Nos. 8425 8437).