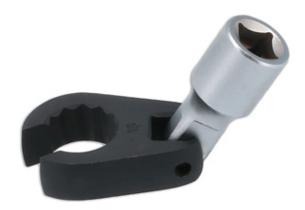

## Flexible Crows Foot Wrench 16mm 3/8"D

A 16mm flexi-head crows foot wrench for use with a 3/8" square drive ratchet. The flexible head makes it ideal for use in awkward or hard to reach areas, with the open end allowing for use on flare nuts or sensors.

## **Additional Information**

- Extension bar length 43mm (from pivot point).
- Bi-Hex (12pt) profile x 3/8"D.
- · Features an open jaw to fit around pipes & cables. Ideal for removing brake, fuel & hydraulic lines.
- Manufactured from chrome vanadium. Extension bar features a matt finish & the wrench has a manganese phosphate coating for corrosion resistance.
- Part of a range of 3/8"D flexible crows foot wrenches from 10mm to 22mm (Part Nos. 8425 8437).