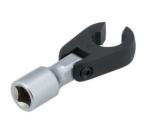

## Flexible Crows Foot Wrench 16mm 3/8"D

A 16mm flexi-head crows foot wrench for use with a 3/8" square drive ratchet. The flexible head makes it ideal for use in awkward or hard to reach areas, with the open end allowing for use on flare nuts or sensors.

## **Additional Information**

- Extension bar length 43mm (from pivot point).
- Bi-Hex (12pt) profile x 3/8"D.
- · Features an open jaw to fit around pipes & cables. Ideal for removing brake, fuel & hydraulic lines.
- Manufactured from chrome vanadium. Extension bar features a matt finish & the wrench has a manganese phosphate coating for corrosion resistance.
- Part of a range of 3/8"D flexible crows foot wrenches from 10mm to 22mm (Part Nos. 8425 8437).